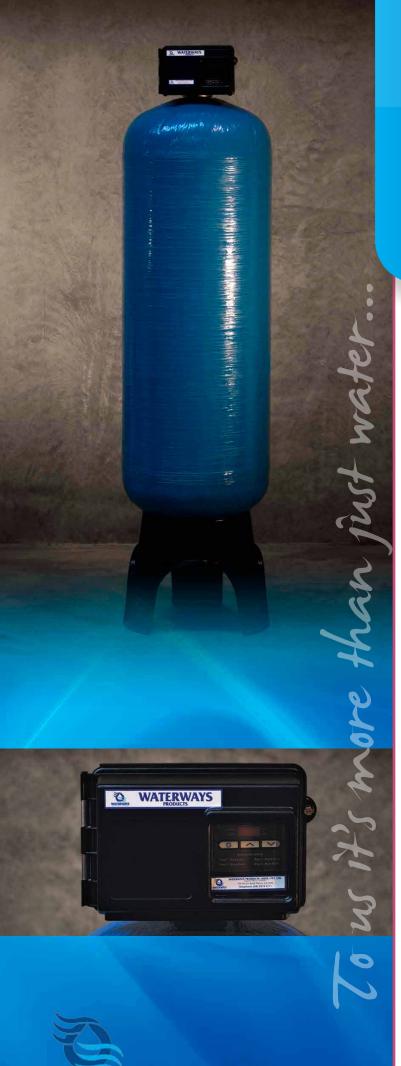

**Product Description**: Carbon filters are use for water clarification (colour removal), bacterial capture/retention, chlorine removal and odour/taste removal. Carbon must be backwashed regularly to reduce the risk of bio-fouling occurring. Carbon filters don't cope well with sediment loads, it's therefore common to have a mixed bed filter installed prior to handle this.

## **Specifications**

| Туре          | Automatic Carbon Filter                                                                |                                                |
|---------------|----------------------------------------------------------------------------------------|------------------------------------------------|
| Description   | Self standing pressure vessel (blue) with top mounted valve                            |                                                |
| Media Tank    | 24" (61cm) x 72" (183cm)<br>wound fibreglass pressure vessel                           |                                                |
| Media         | 175kg of carbon                                                                        |                                                |
| Control Valve | Fleck 2850 3 stage regeneration<br>Industrial valve<br>Microprocessor backwash control |                                                |
| Flow Rate     | Continuous<br>Peak                                                                     | 170 litres per minute<br>200 litres per minute |
| Pressure      | Maximum<br>Minimum                                                                     | 600 kpa (85psi)<br>175 kpa (25psi)             |
| Pipe Sizes    | Inlet/outlet<br>Drain                                                                  | 1 1/2" (40mm)<br>1" (25mm)                     |
| Voltage       | 240 volts with 24 volts step down transformer                                          |                                                |
|               |                                                                                        |                                                |