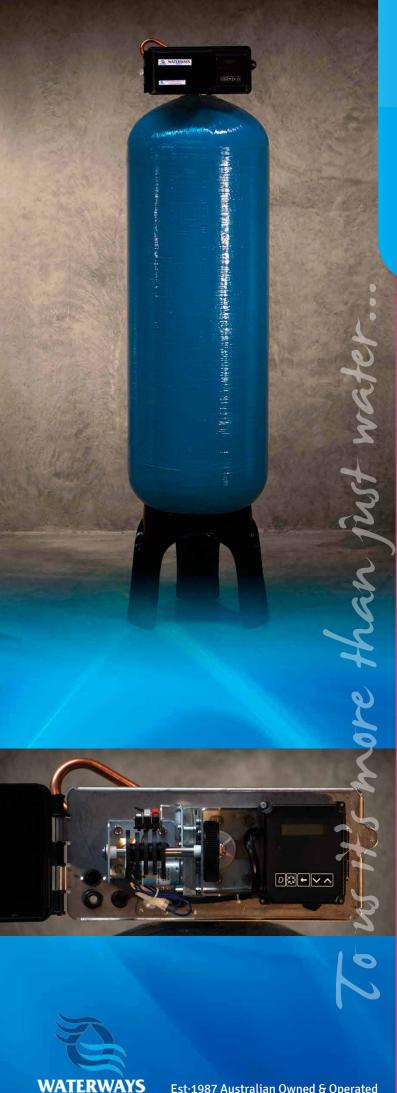

Product Description: Carbon filters are use for water clarification (colour removal), bacterial capture/retention, chlorine removal and odour/taste removal. Carbon must be backwashed regularly to reduce the risk of bio-fouling occurring. Carbon filters don't cope well with sediment loads, it's therefore common to have a mixed bed filter installed prior to handle this.

## **Specifications**

| •             |                                                                                        |                                                |
|---------------|----------------------------------------------------------------------------------------|------------------------------------------------|
| Туре          | Automatic Carbon Filter                                                                |                                                |
| Description   | Self standing pressure vessel (blue) with top mounted valve                            |                                                |
| Media Tank    | 21" (53cm) x 62" (157cm)<br>wound fibreglass pressure vessel                           |                                                |
| Media         | 125kg of carbon                                                                        |                                                |
| Control Valve | Fleck 3150 5 stage regeneration<br>Industrial valve<br>Microprocessor backwash control |                                                |
| Flow Rate     | Continuous<br>Peak                                                                     | 160 litres per minute<br>185 litres per minute |
| Pressure      | Maximum<br>Minimum                                                                     | 600 kpa (85psi)<br>175 kpa (25psi)             |
| Pipe Sizes    | Inlet/outlet<br>Drain                                                                  | 2" (50mm)<br>1" (25mm)                         |
| Voltage       | 240 volts with 24 volts step down transformer                                          |                                                |
|               |                                                                                        |                                                |