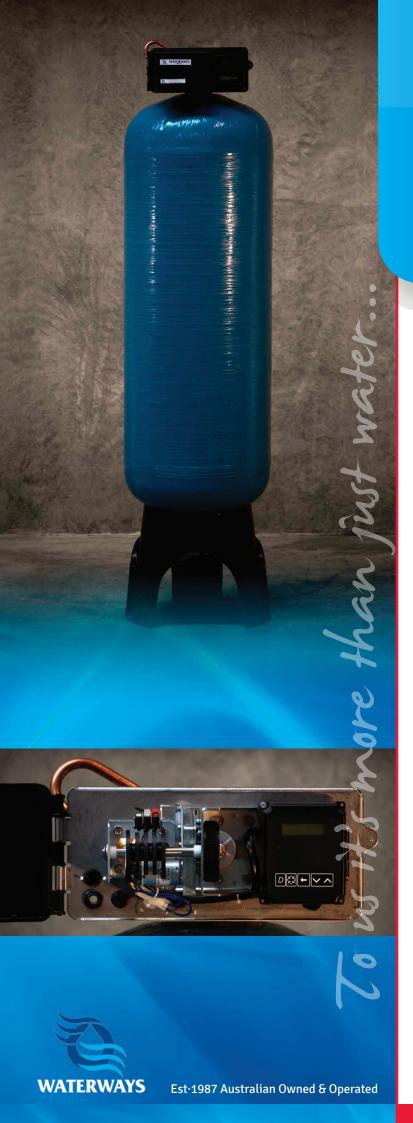

## **Specifications**

| Туре          | Automatic Calcite pH Correction Filter                                                 |                                                |
|---------------|----------------------------------------------------------------------------------------|------------------------------------------------|
| Description   | Self standing pressure vessel (blue) with top mounted valve                            |                                                |
| Media Tank    | 24" (61cm) x 72" (183cm)<br>wound fibreglass pressure vessel                           |                                                |
| Media         | 225kg of calcite                                                                       |                                                |
| Control Valve | Fleck 3150 5 stage regeneration<br>Industrial valve<br>Microprocessor backwash control |                                                |
| Flow Rate     | Continuous<br>Peak                                                                     | 300 litres per minute<br>325 litres per minute |
| Pressure      | Maximum<br>Minimum                                                                     | 600 kpa (85 psi)<br>175 kpa (25 psi)           |
| Pipe Sizes    | Inlet/outlet<br>Drain                                                                  | 1 1/2" (40mm)<br>1" (25mm)                     |
| Voltage       | 240 volts with 24 volts step down transformer                                          |                                                |
|               |                                                                                        |                                                |