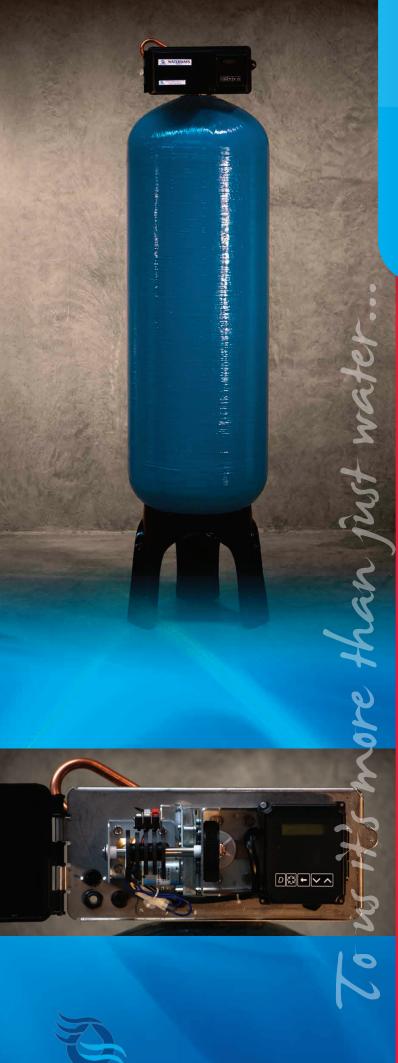

**Product Description:** Calcite is a food grade safe to drink pH adjustment mineral readily absorbed via flow of water through the material. Calcite filters are used to raise pH in acidic waters to a neutral level, typically pH 7.0 is optimum. Low pH waters are very corrosive and outside of safe water guidelines.

## **Specifications**

| Туре          | Automatic Calcite pH Correction Filter                                                 |                                                |
|---------------|----------------------------------------------------------------------------------------|------------------------------------------------|
| Description   | Self standing pressure vessel (blue) with top<br>mounted valve                         |                                                |
| Media Tank    | 21" (53cm) x 62" (157cm)<br>wound fibreglass pressure vessel                           |                                                |
| Media         | 140kg of calcite                                                                       |                                                |
| Control Valve | Fleck 3150 5 stage regeneration<br>Industrial valve<br>Microprocessor backwash control |                                                |
| Flow Rate     | Continuous<br>Peak                                                                     | 100 litres per minute<br>115 litres per minute |
| Pressure      | Maximum<br>Minimum                                                                     | 600 kpa (85 psi)<br>175 kpa (25 psi)           |
| Pipe Sizes    | Inlet/outlet<br>Drain                                                                  | 2" (50mm)<br>1" (25mm)                         |
| Voltage       | 240 volts with 24 volts step down transformer                                          |                                                |
|               |                                                                                        |                                                |